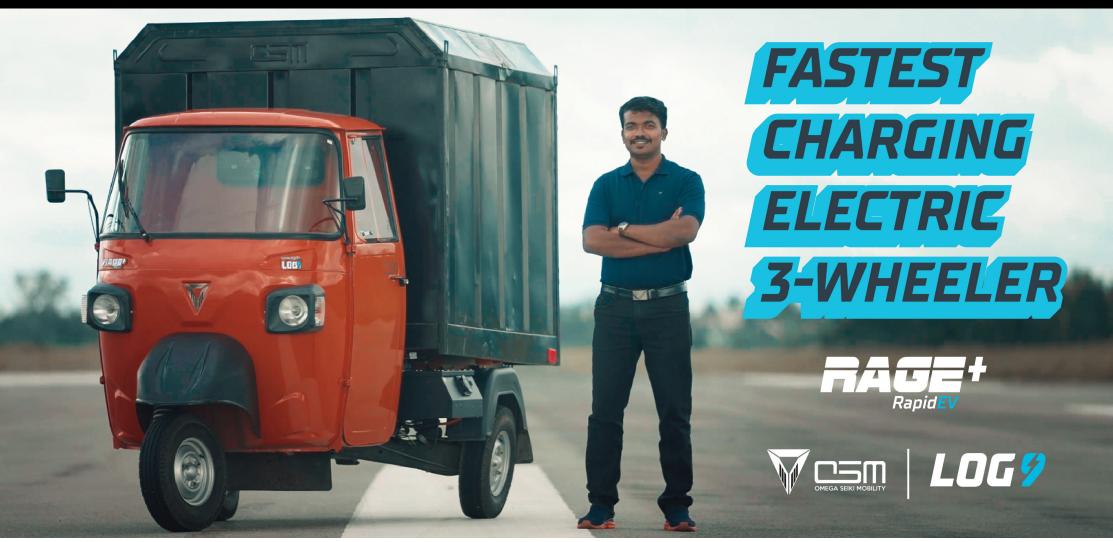

₹1 lakh buy back within 5 years

5-year vehicle warranty

6-year battery warranty

InstaCharge Network App

Roadside Assistance

Zero to Zip in 15 Minutes

## **SPECIFICATIONS**

| MODEL                     | RAGE + RAPID EV                      |
|---------------------------|--------------------------------------|
| VEHICLE CATEGORY          | L5N CARGO                            |
| LOADING CAPACITY (CVW)    | 960 KG5                              |
| LOAD CARRIER DIMENSIONS   | 1730 X 1475 × 260 (OPEN CARRIER) MOR |
| VEHICLE DIMENSIONS        | 3200 X 1475 X1710 MR                 |
| VEHICLE WEIGHT            | 480 KGS (WITH OPEN CARRIER)          |
| TOP SPEED                 | 50 KMPH                              |
| RANGE                     | 90+ KMPH                             |
| BATTERY TYPE              | LI-ION 48V                           |
| BATTERY CAPACITY          | 6 KWH                                |
| CHARGING TIME             | 35 MINUTES                           |
| GRADEABILITY              | 16%                                  |
| ACCELERATION (BOOST MODE) | 13 SEC                               |
| REGEN AT IDC              | 15%                                  |
| TRANSMISSION TYPE         | INDEPENDENT                          |
| GEAR TRANSMISSION         | MANUAL BOOST MODE                    |
| FRONT SUSPENSION          | DAMPER + HELICAL                     |
| REAR SUSPENSION           | INDEPENDENT SUSPENSION + DAMPER.     |
| BRAKES                    | FRONT AND REAR HYDRAULIC             |
| DRIVER CABIN              | CLOSED                               |
| CARRIER DESIGN            | OPEN CARRIER /140 CFT CLOSED BOX     |